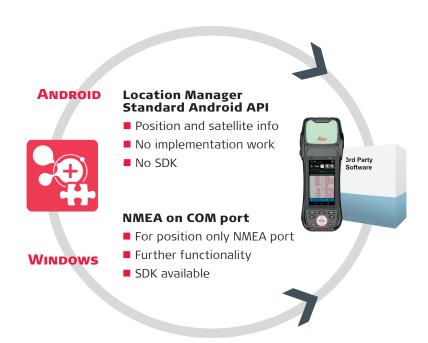

## **MORE FLEXIBILITY**

- Windows Embedded Handheld (WEH) 6.5.3 or Android
- Leica Geosystems or BYOS (bring your own software)
- Full choice of GNSS configuration

## Zeno Connect - bring your own software to the Zeno 20

You can now simply and easily manage your GNSS data any way you like as follows:

- Choose between Windows WEH 6.5.3 or Android operating systems.
- Combine with Zeno Connect.
- Begin adding your favourite apps.

#### OS

■ Windows Embedded handheld (WEH) 6.5.3

#### OS

- Windows Embedded handheld (WEH) 6.5.3
- Android