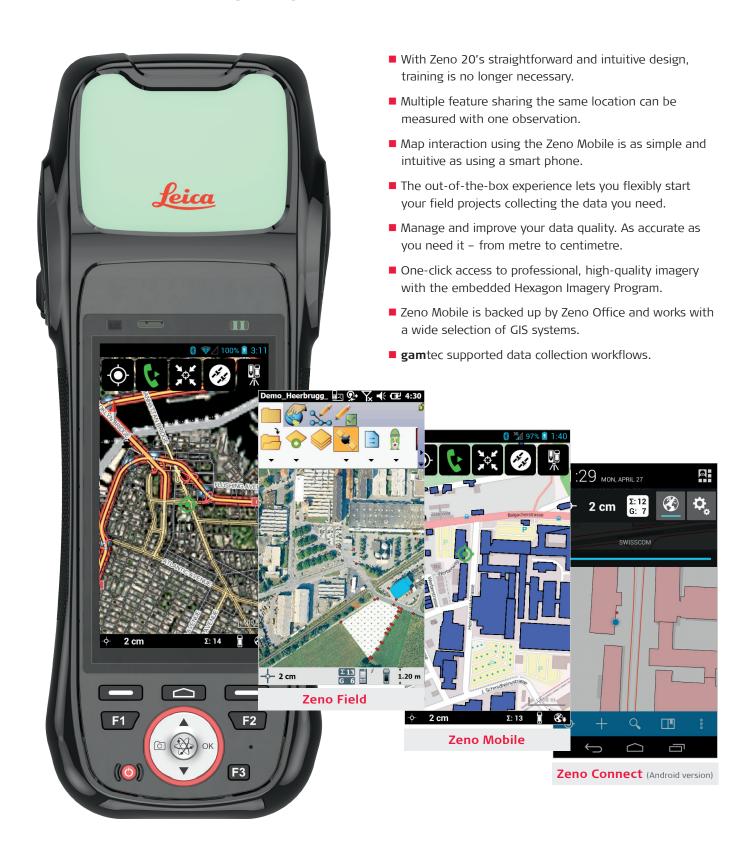

### **MORE SOFTWARE**

- Intuitive Zeno Mobile software or fully ArcGIS™ integrated Zeno Field
- With Zeno Connect you can add any app you want

## **MORE** SOFTWARE

## Zeno Mobile - simplicity without limitations

## Leica Zeno Field and Zeno Office

- Leica Zeno Field is an OEM version of ArcPad™ and provides in addition:
  GNSS raw data logging, easy handling of GNSS configurations, feature accuracy management and an automated workflow between field and office.
- Leica Zeno Office on ArcGIS™ provides a set of tools for managing and automatically processing GNSS and surveying data within ArcGIS™ Desktop, all within your familiar ArcGIS™ environment.
- Leica Zeno Office is a software package to maintain, manage and post-process GIS, GNSS and surveying data. Benefit from automated import/export functions to a wide range of different formats such as ArcGIS™ gdb, shapefile, dxf, dgn and dwg.

## Zeno Connect - bring your own software to the Zeno 20

You can now simply and easily manage your GNSS data any way you like as follows:

- Choose between Windows WEH 6.5.3 or Android operating systems.
- Combine with Zeno Connect.
- Begin adding your favourite apps.