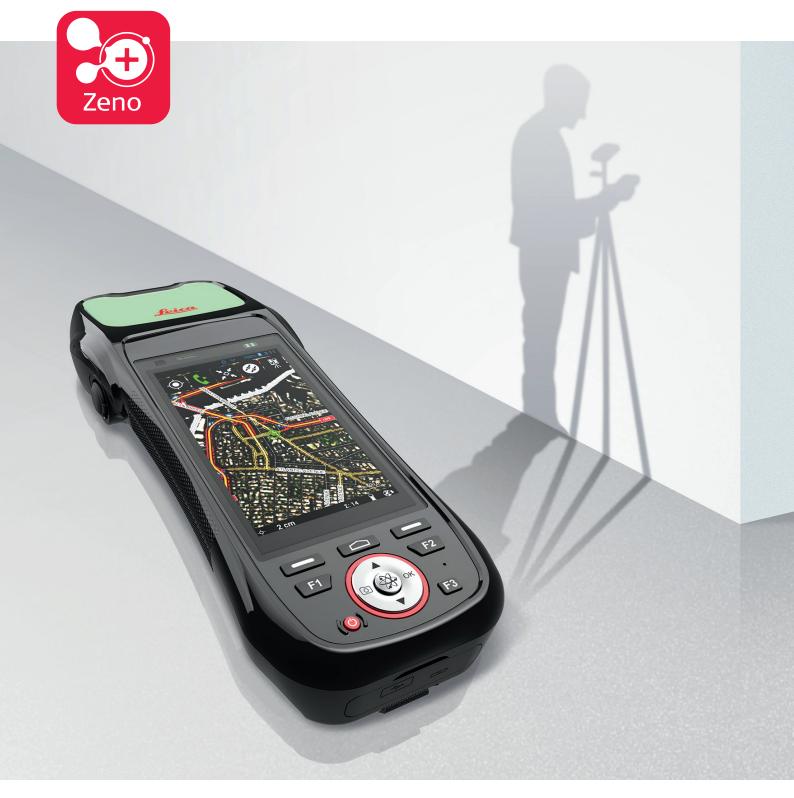

# Leica Zeno 20

## Leica Zeno 20 does so much more

The Leica Zeno 20 is so much more than just GPS – it is a fusion of great technologies. Powerful and easy, it's the ultimate geospatial workhorse. Capable and fast. It will change the way you work and bring more to your day.

Leveraging the strength of cutting-edge technology in one remarkably compact device, the Leica Zeno 20 changes the way field personnel captures GIS data daily. So simplistic it will become your indispensable tool. So accurate you will always be sure. So productive it will change your workday.