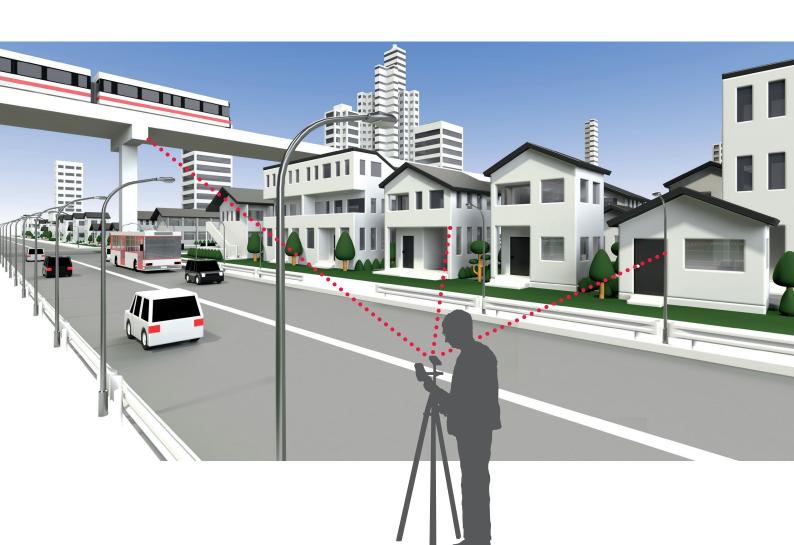

gamtec and apogeetec, both new innovative technologies developed by the Hexagon Geosystems Group, solve the number one problem encountered by field

personnel when working in challenging GNSS environments: to be able to collect reliable and accurate positioning data, at any time, from anywhere. Better satellite acquisition with stronger signals combined with contactless offset measuring create a radically new solution, with much more safety, new developed survey grade accuracy and enormous time-savings. It's truly comprehensive and second-to-none. The Zeno 20 is simply more than GPS.

## **MORE** CAPTURE

- Optimised GNSS performance
- gamtec: Combination of DISTO<sup>™</sup> S910 with Zeno 20 closes gaps where GNSS is not working anymore