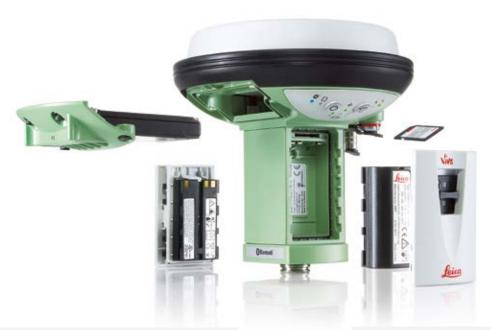

## Leica Viva GS15 – Versatility at its best

From completely integrated to totally modular, the Leica Viva GS15 offers you the flexibility to choose which wireless communication device best meets your needs now and in the future. These devices are supported by intenna technology - a fully-integrated antenna concept. This smart antenna adjusts to any environment and delivers the most accurate results.

Eliminate downtime and work as you want with the ability to switch out batteries without powering down. Providing twice the operation time, the Leica Viva GS15's dual battery option, integrated antenna and exchangeable communication devices are the best elements for a completely versatile GNSS system.