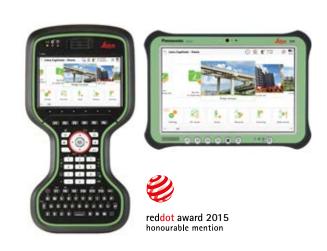

## Unlock the power of handheld devices

In a controller or a tablet, take your entire office on the go when you discover the power to overcome any environment from the palm of your hand.

The Leica CS20 controller and Leica CS35 tablet provide the ultimate in control and convenience with complete mobility. Touch screen technology allows for comfortable and quick data processing while a stunning 3D view transforms your Leica Viva GNSS experience.